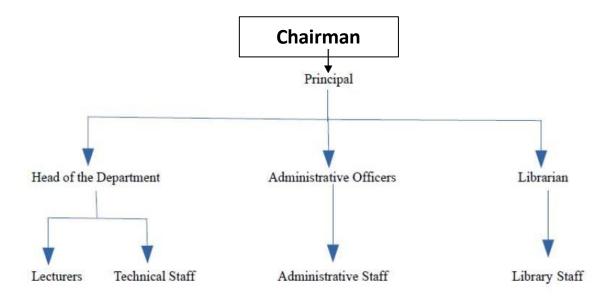

1   | Mr.M.Karthikeyan  | M.E.,(Ph.D),   | Principal                |
| 2   | Mr.K.Maheshkumar  | M.E.,          | HoD/CSE                  |
| 3   | Mr.S.Prakash      | M.E.,          | HoD/Mech.                |
| 4   | Mr.M.T.R.Manoj    | M.E.,          | HoD/Mech. (Tool and Die) |
| 5   | Mrs.P.Parimalam   | M.Sc., M.Phil, | HoD/BS                   |
| 6   | Mr.M.Anandhababu  | M.E.,          | HoD/Auto                 |
| 7   | Mr.P.Thirumoorthy | M.E.,          | HoD/EEE                  |
| 8   | Mrs.P.Kalaivani   | M.E.,          | HoD/ECE                  |

### C. Frequency of the Board Meeting and Academic Advisory Body:

- Board meeting will be scheduled once in a year
- Academic Advisory Body will be scheduled once in a semester

# **D.** Organisational Chart and processes:



# E. Nature and extent of involvement of Faculty and Students in Academic Affairs/Improvements:

- The involvement of Faculty is improved by Faculty Development Program attended, conducted and organised by Faculty, Online Courses and NPTEL courses participation.
- The involvement of Student is improved by sending students to co curricular activities like Student Development Program, Paper presentation, Quiz competition, Project presentation and registering in student's chapters like ISTE.

#### F. Mechanism/Norms and Procedure for democratic/good governance:

• For good governance the following HR Policy to be followed.

# SRIPC HR POLICY 2021 DOCUMENT CONTROL SUMMARY

| TITILE      | HR POLICY                          |
|-------------|------------------------------------|
|